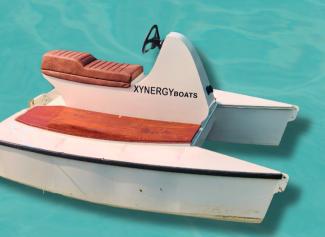

## **EC30 ELECTRIC WATER BIKE**

SPEED
4 knots

PASSENGER
2 pax

POWER
1 KW

RUNTIME
4 hr

The Electric Experience

## **FEATURES**

- Fully Electric Drive
- Zero Running Cost
- Zero Emission
- Silent Operation
- Welded Aluminium Double Hull
- Foam Sandwich Construction
- Copyright Registered Design
- Lithium Battery Pack with Standby