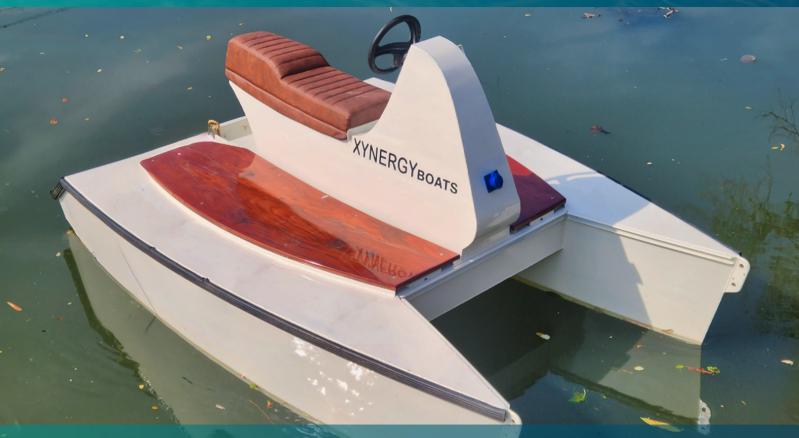

## **EC30 ELECTRIC WATER BIKE**

SPEED
4 knots

PASSENGER
2 pax

POWER
1 KW

RUNTIME
4 hr

The Electric Experience

## **FEATURES**

- Fully Electric Drive
- Zero Running Cost
- Zero Emission
- Silent Operation
- Welded Aluminium Double Hull
- Foam Sandwich Construction
- Copyright Registered Design
- Lithium Battery Pack with Standby